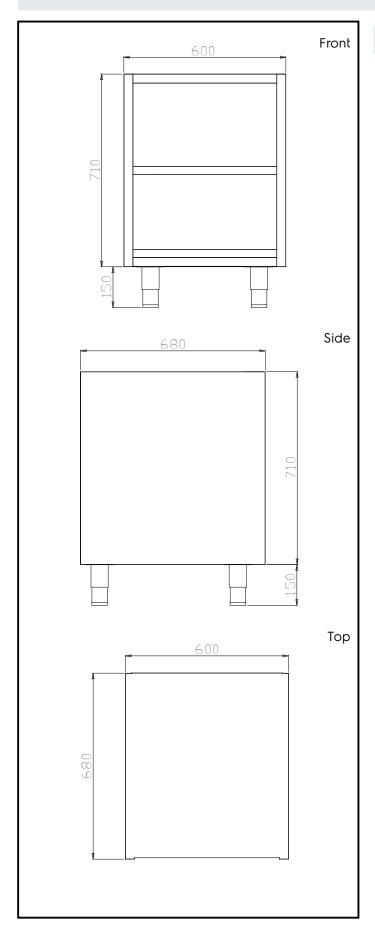

## **Key Information:**

Cabinet width:
121811 (TERG6) 530 mm
Cabinet depth: 675 mm
Cabinet height: 640 mm
External dimensions, Width: 600 mm
External dimensions, Depth: 680 mm
External dimensions, Height: 860 mm
Net weight: 9 kg