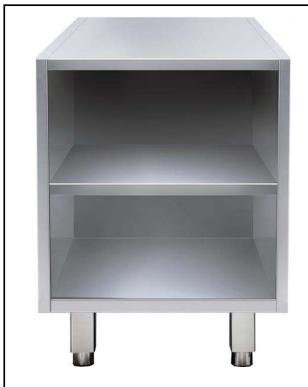

#### Item No.

Constructed entirely in 304 AISI stainless steel. Front and rear longitudinal stainless steel c-channel reinforcement. Internal and external side panels with sound deadening reinforcements to strengthen structure. 150mm height-adjustable (0/+90mm) oversized feet (65x65mm) can be removed for masonry installation. 45° degree internal side corner junction system. 304 AISI middle shelf, with inner double fold to eliminate gaps between sides and back, height-adjustable in 3 positions with a stainless steel support to avoid twistina.

#### Construction

- Made in 304 AISI CrNi 18/10 stainless steel with Scotch Brite finish.
- Front and rear lengthwise stainless steel c-channel reinforcement, 15/10 (16 gauges).
- Internal sides supporting the structure to have 45° degrees internal side corners junction system.
- 30 mm high middle-shelf in AISI 304 stainless steel, height-adjustable in 3 positions, with inner double fold to eliminate gaps between sides and back.
- Sound deadening reinforcements between internal and external side panels to strengthen structure.
- Mounted on 150 mm height adjustable (0/+90 mm) oversized (65x65 mm) feet.